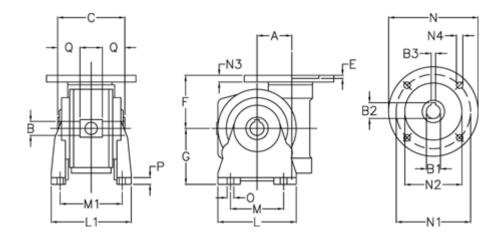

## **Measures**

| A = 130                                                    | G = 195                                                | N3 = 17          |
|------------------------------------------------------------|--------------------------------------------------------|------------------|
| B = 45 H7                                                  | L = 310                                                | N4 = 13          |
| B1 E7 = 28                                                 | L1 = 245                                               | O = 16           |
| B2 = 31.3                                                  | M = 220                                                | P = 18           |
| B3 H9 = 8                                                  | M1 = 191                                               | Q = 52.5         |
| C = 165                                                    | N = 250                                                |                  |
| E = 0.5                                                    | N1 = 215                                               |                  |
| F = 185                                                    | N2 = 180                                               |                  |
| B1 E7 = 28<br>B2 = 31.3<br>B3 H9 = 8<br>C = 165<br>E = 0.5 | L1 = 245<br>M = 220<br>M1 = 191<br>N = 250<br>N1 = 215 | O = 16<br>P = 18 |